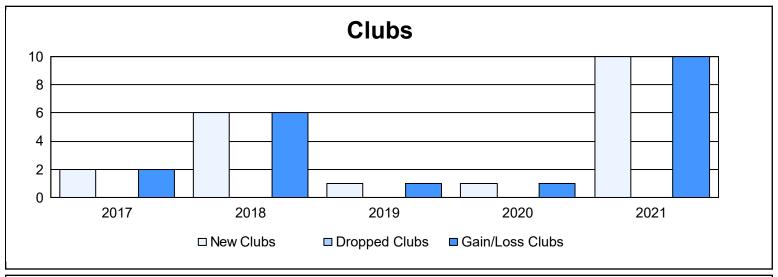

District E 1 As of June 2021 Cumulative

| Year      | New<br>Clubs | Dropped<br>Clubs | Gain/<br>Loss<br>Clubs | New<br>Members | Charter<br>Members | Reinstate<br>Members | Transfer<br>Members | Total<br>Member<br>Added | Total<br>Members<br>Dropped | Gain/<br>Loss<br>Members |
|-----------|--------------|------------------|------------------------|----------------|--------------------|----------------------|---------------------|--------------------------|-----------------------------|--------------------------|
| 2016-2017 | 2            | 0                | 2                      | 240            | 61                 | 7                    | 6                   | 314                      | 130                         | 184                      |
| 2017-2018 | 6            | 0                | 6                      | 227            | 168                | 2                    | 7                   | 404                      | 82                          | 322                      |
| 2018-2019 | 1            | 0                | 1                      | 198            | 54                 | 0                    | 2                   | 254                      | 122                         | 132                      |
| 2019-2020 | 1            | 0                | 1                      | 160            | 24                 | 0                    | 6                   | 190                      | 79                          | 111                      |
| 2020-2021 | 10           | 0                | 10                     | 239            | 281                | 1                    | 4                   | 525                      | 71                          | 454                      |
| Average   | 4            | 0                | 4                      | 213            | 118                | 2                    | 5                   | 337                      | 97                          | 241                      |